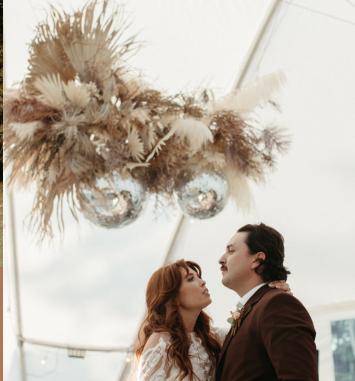

## Reception

- World class dome style tents
- Stunning custom made concrete tables influenced by light and nature
- Tulum inspired concrete bar inclusive of commercial fridge and freezer
- Selection of 3 colours of natural linens for table runners and napkins
- Woven rattan chairs
- Boho outdoor lounge area encapsulated by tipi poles (weather permitting)
- The service of a very cute and friendly bartender from 3:30pm-12am
- Venue wide sound system with podium, wireless microphone, and projector screen
- Venue wide romantic lighting
- Beautifully designed flushable toilets
- Two propane fire bowls during the event
- On-site coordinator for the duration of the day
- Access to the tent and grounds starting from Friday 3pm -Sunday 11am
- A plethora of scenic options for photos
- Lawn games provided for guests to enjoy