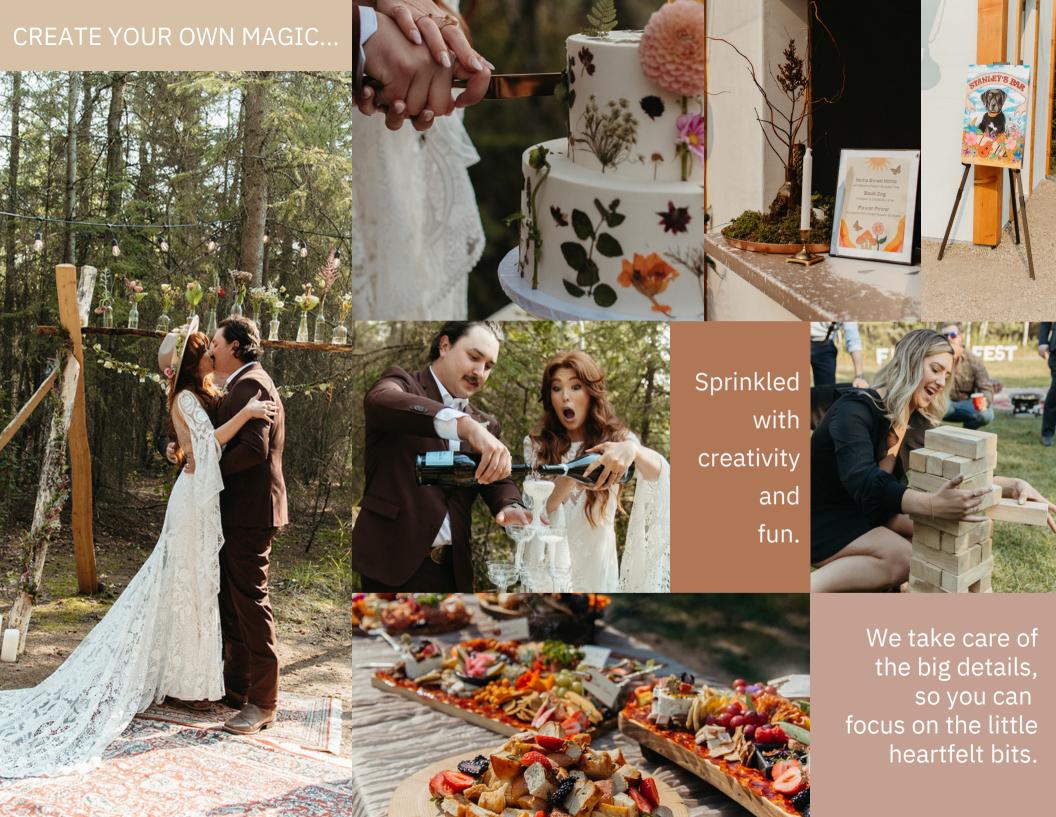

# "The Works" Package

Have you been dreaming about an authentic wedding celebration amongst your favourite people?! Imagine being nestled in an old growth boreal forest surrounded by the sweet melody of nature. Grandiose dome event tents, Tulum inspired bar space, and a darling boho lounge area are just some of the details this experience entails. Cap off your magical day by dancing the night away under a brilliant canopy of stars within one of the world's dark sky preserves. Located only 30 minutes east of Edmonton. Truly...can we say more!

Our ultimate desire is for you to have a magical experience without the stresses of all the planning. Our dedicated team is here for you.

THE WORKS
PACKAGE
\$9,999

up to 80 guests

- Outdoor ceremony area surrounded by stunning forested views
- Dreamy circular arch with the option of giant palm leaves and dried floral arrangement and/or handcrafted macramé piece
- Bespoke signing table
- Woven rattan chairs
- 2 hour wedding rehearsal
- Mid-century modern wooden easel