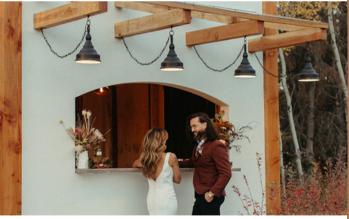

## Reception

- World class dome style tents
- Stunning custom made concrete tables influenced by light and nature
- Tulum inspired concrete bar inclusive of commercial fridge and freezer
- Selection of 3 colours of natural linens for table runners and napkins
- Woven rattan chairs
- Boho outdoor lounge area encapsulated by tipi poles (weather permitting)
- The service of a very cute and friendly bartender from 3:30pm-12am
- Venue wide sound system with podium, wireless microphone, and projector screen
- Venue wide romantic lighting
- Beautifully designed flushable toilets
- Two propane fire bowls during the event
- On-site coordinator for the duration of the day
- Access to the tent and grounds starting from Friday 3pm -Sunday 11am
- A plethora of scenic options for photos
- Lawn games provided for guests to enjoy