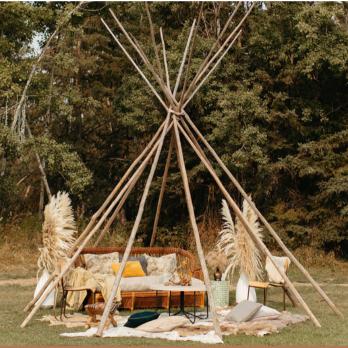

## Reception

- World class dome style tents
- Stunning custom made concrete tables influenced by light and nature
- Tulum inspired concrete bar inclusive of commercial fridge and freezer
- Selection of 3 colours of natural linens for table runners and napkins
- Woven rattan chairs
- Boho outdoor lounge area encapsulated by tipi poles (weather permitting)
- The service of a very cute and friendly bartender from 3:30pm-12am
- Venue wide sound system with podium, wireless microphone, and projector screen
- Venue wide romantic lighting
- Beautifully designed flushable toilets
- Two propane fire bowls during the event
- On-site coordinator for the duration of the day
- Access to the tent and grounds starting from Friday 3pm -Sunday 11am
- A plethora of scenic options for photos
- Lawn games provided for guests to enjoy