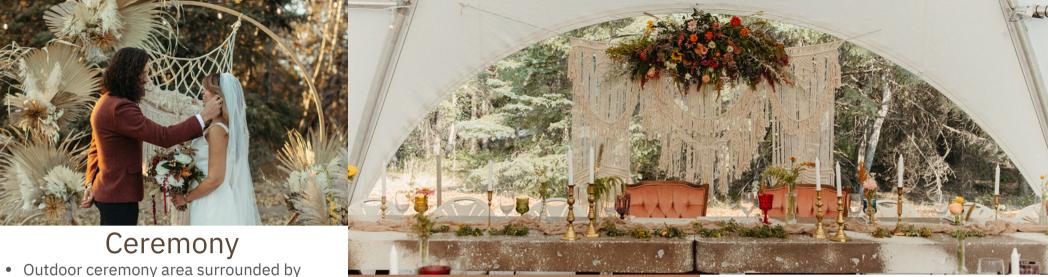

Our ultimate desire is for you to have a magical experience without the stresses of all the planning. Our dedicated team is here for you.

THE WORKS
PACKAGE
\$9,999

up to 80 guests

- Outdoor ceremony area surrounded by stunning forested views
- Dreamy circular arch with the option of giant palm leaves and dried floral arrangement and/or handcrafted macramé piece
- Bespoke signing table
- Woven rattan chairs
- 2 hour wedding rehearsal
- Mid-century modern wooden easel

## Reception

- World class dome style tents
- Stunning custom made concrete tables influenced by light and nature
- Tulum inspired concrete bar inclusive of commercial fridge and freezer
- Selection of 3 colours of natural linens for table runners and napkins
- Woven rattan chairs
- Boho outdoor lounge area encapsulated by tipi poles (weather permitting)
- The service of a very cute and friendly bartender from 3:30pm-12am
- Venue wide sound system with podium, wireless microphone, and projector screen
- Venue wide romantic lighting
- Beautifully designed flushable toilets
- Two propane fire bowls during the event
- On-site coordinator for the duration of the day
- Access to the tent and grounds starting from Friday 3pm -Sunday 11am
- A plethora of scenic options for photos
- Lawn games provided for guests to enjoy